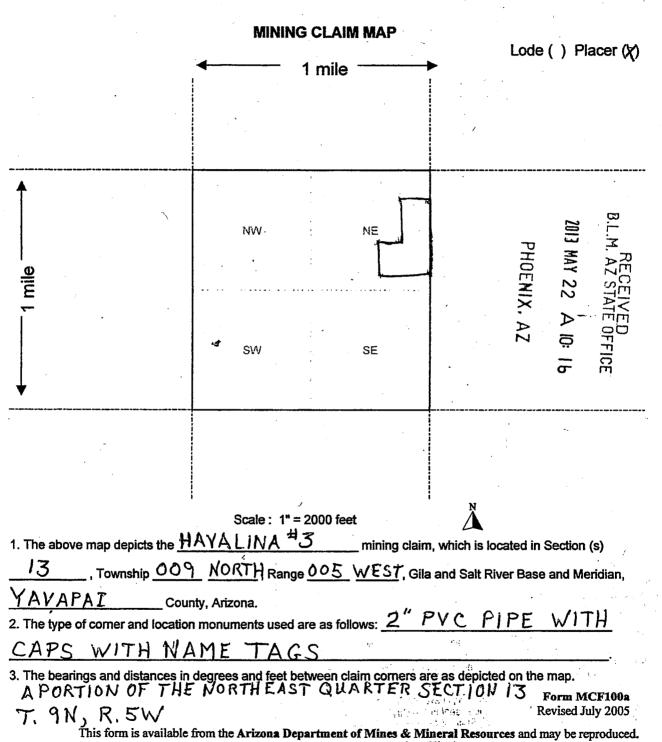

OSTED on the ground this 25 day of Feb.                                                                   | , 20 <u>. / उ</u>    | <u>.</u> .  |          |                     |  |  |
|                                                                         | LOCATOR (s) / James & Leikes                                                                                         |                      |             |          |                     |  |  |
|                                                                         |                                                                                                                      |                      |             |          | MCF102<br>July 2005 |  |  |



B.L.M. AZ STATE OFFICE

2013 MAY 22 A 10: 16

PHOENIX, AZ

A110453739



#### STATE OF ARIZONA County of Yavapai

LESLIE M. HOFFMAN, County Recorder in and for the County of Yavapai, State of Arizona, and custodian of the records of such office, do hereby certify that the foregoing is a full, true and correct copy of the record as same appears in my office.



IN WITNESS V.HEREOF, I have hereunto set my hand and affixed to official seal in the City of Prescott, Caunty of Vanai, State of Arizona, on this the day of A.D. 20

Deputy Recorder



DEPARTMENT OF INTERIOR
BUREAU OF LAND MANAGEMENT

**RUN DATE:** 

05/22/2013

Page 1 of 1

Input Parameters for Geographic Report with Land

System Id = CR

Admin State = AZ

Geo State =

**Casetype Begins With** 

Case Disp Txt = AUTHORIZED, CANCELLED, EXPIRED, PENDING, REJECTED, RELINQUISHED, VOID, WITHDRAWN

Mer Twp Rn