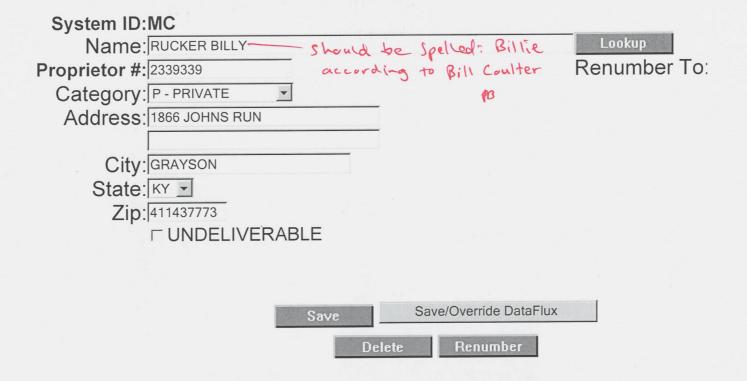

#### **DECISION**

BILLIE and CAROL RUCKER 1866 JOHNS RUN

GRAYSON, KY 41143-7773

This decision affects those claims shown

in the block below.

AMC423149 HAVALINA #3